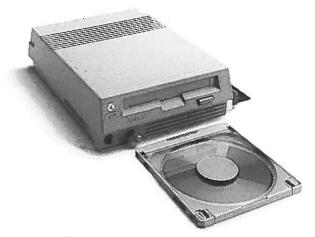

## Teach Your A500 To Read.

Turn on your Amiga® 500 to the exciting fun of CDTV® software with the new Amiga® 570 External CD-ROM Drive. Fascinating games, music, encyclopedias, atlases — the A570 lets you interact with all of them with the touch of a button. It even plays your audio CDs. It's also an ideal tool for advanced users. Comes with two CDTV titles.

Get more out of your A500. See your Commodore Amiga dealer today.

©1992 Commodore Business Machines, Inc. Commodore, the Commodore logo and CDTV are registered trademarks of Commodore Electronics Ltd. Amiga is a registered trademark of Commodore-Amiga, Inc.