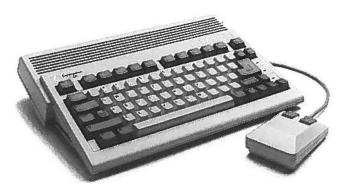

## Introducing The Little PC That Packs A Big Punch.

Don't let the small footprint fool you. The new Commodore Amiga® 600HD, with an internal 2.5 in. 40MB hard disk drive, has a kick to it. And tons of features other companies charge extra for. Connect it to an RGB monitor, a TV or VCR and take advantage of the Colour Composite Video output and RF Audio/Video output.

Also comes with a comprehensive 1 year warranty.

For a knockout deal, see your Commodore Amiga dealer today.

O1992 Commodore Business Machines. Inc. Commodore and the Commodore logo are registered trademarks of Commodore Electronics Ltd. Amiga is a registered trademark of Commodore-Amiga, Inc.