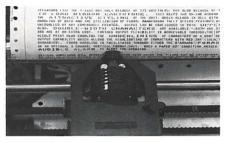

## **Superb Print Quality**

Easy to read and pleasing to the eye, the 8024 produces its clean, crisp characters with unique half-space dot matrix technique. Print quality is always consistent copy to copy. Line registration and alignment never waver.

## **Lower Case Printing**

For more versatile printing opportunities, the Model 8024-9 has a nine-needle print head to give you lower case characters with true descenders. For outputting text or correspondence, this style of print is easier to read.

> True Lower Case descenders gjpqy