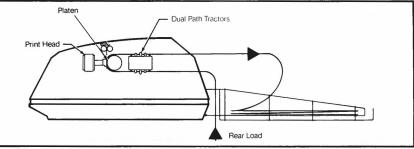

#### **Adjustable Tractors**

Load different sized forms easily and effortlessly. Both tractors are moveable in either direction. The unique dual tractor engages forms both above and below the print line for complete control and precise print registration.