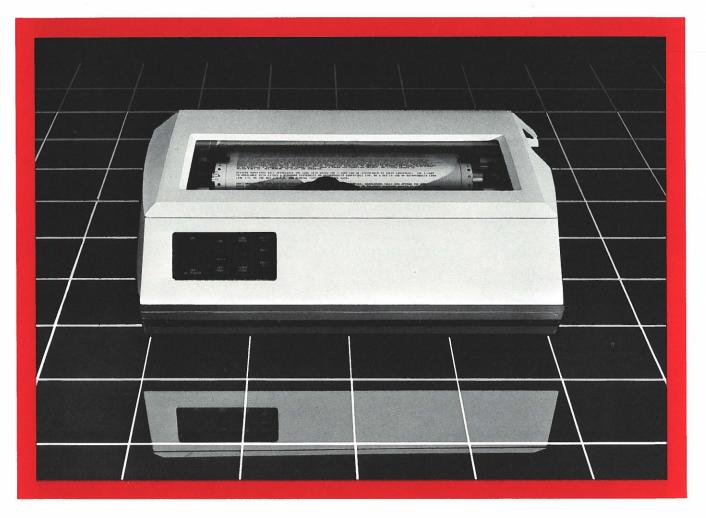

# **Plug Compatible**

The high speed 8024 printer was designed specifically for operation with your Commodore business system. Just plug the printer into the Commodore terminal and it's ready to go. No fussing with special IEEE convertors or adaptor boxes. And, the 8024 also has the special firmware necessary for the downline loading of variable forms lengths and of specific formats for alpha or numeric fields.

# **Top Quality Performance**

Designed for demanding data processing duty, the 8024 promises unmatched reliability and dependable performance as long as you own it. It's a printer you can drive as hard as you want, yet it never requires preventive maintenance. Never needs periodic adjustments to maintain print alignment.

#### **Easy to Operate**

Control panel switches are clearly labeled and easily accessible to the operator. Status lights let you see at a glance the operating condition of the printer. Standard control features include forms thickness control, paper out alarm, advance one line, advance to top of form, ON-line/OFF-line and 6 or 8 lines per inch spacing.