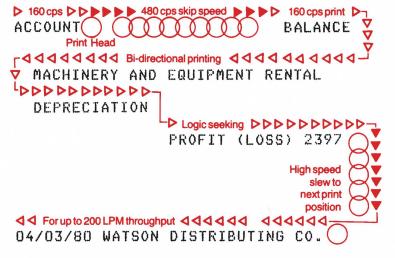

# **High Speed Printing**

Keep pace with the output capacity of your Commodore business system. The Model 8024 delivers throughput speeds up to 200 lines per minute. Information in your hands as fast as you want it!

## 132 Columns

The 8024 gives you a full 132 column width for complete compatibility with software packages for business applications. And you get greater

format flexibility on the page! Use the business form that best suits your application. The 8024 can handle multi-part forms from 4 inches to 15 inches wide.

## **Superb Print Quality**

Easy to read and pleasing to the eye, the 8024 produces its clean, crisp characters with unique half-space dot matrix technique. Print quality is always consistent copy to copy. Line registration and alignment never waver.