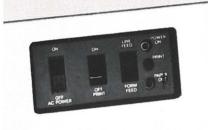

#### **Easy to Operate**

Control panel switches are clearly labeled and easily accessible to the operator. Status lights let you see at a glance the operating condition of the printer. Standard control features include forms thickness control, paper out alarm, advance one line, advance to top of form, ON-line/OFF-line and 6 or 8 lines per inch spacing.