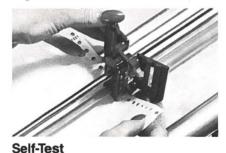

To double-check printer performance,

the 8024 features a self-test routine. An ASCII character test pattern and line feed routines are printed to identify any problem area. Also, the selftest mode is useful for off-line forms set-up.