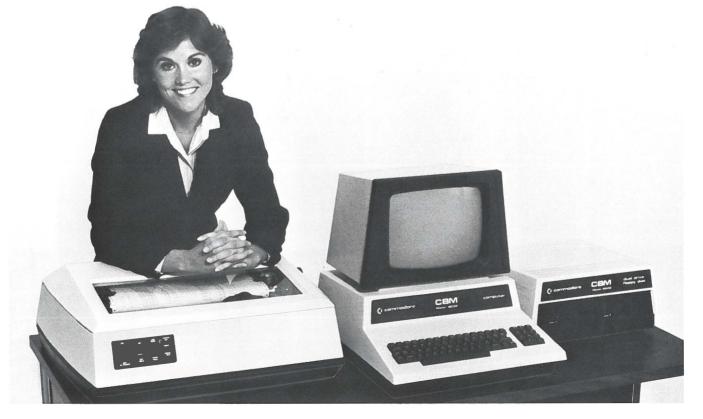

# **Plug Compatible**

The high speed 8024 printer was designed specifically for operation with your Commodore business system. Just plug the printer into the Commodore terminal and it's ready to go. No fussing with special IEEE convertors or adaptor boxes. And, the 8024 also has the special firmware necessary for the downline loading of variable forms lengths and of specific formats for alpha or numeric fields.