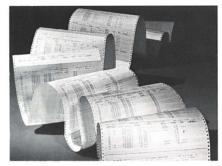

## 132 Columns

The 8024 gives you a full 132 column width for complete compatibility with software packages for business applications. And you get greater

format flexibility on the page! Use the business form that best suits your application. The 8024 can handle multi-part forms from 4 inches to 15 inches wide.

## **Superb Print Quality**

Easy to read and pleasing to the eye, the 8024 produces its clean, crisp characters with unique half-space dot matrix technique. Print quality is always consistent copy to copy. Line registration and alignment never waver.